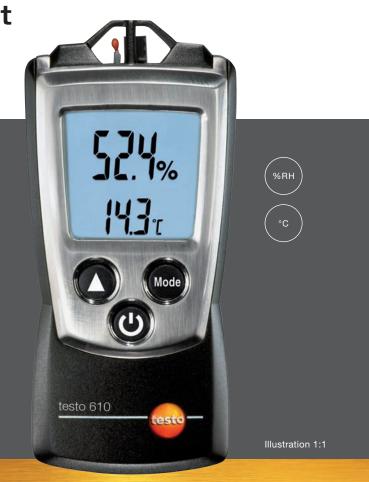

**Display illumination** 

The testo 610 simultaneously measures relative air humidity and temperature. It is thus ideally suitable for fast checks on ambient conditions, e.g. in offices, production rooms or in warehouses.

The patented humidity sensor developed by Testo guarantees reliable measurement resulty. The accuracy of  $\pm 2.5$  %RH is confirmed by a calibration protocol which is included in delivery. Dewpoint calculation and the

calculation of Wet Bulb as well as a hold-function and the display of max. and min. values are possible with the testo 610.

The clip-on protective cap, wrist strap and belt holder ensure safekeeping of the instrument. testo 610 is very handy, small and easy to operate.

## testo 610

testo 610; humidity and temperature measuring instrument incl. protective cap, batteries and calibration protocol

Part no. 0560 0610